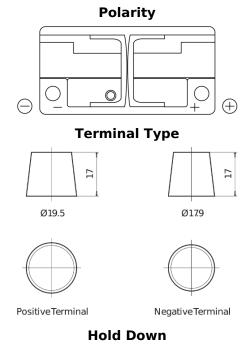

## **EFB EL1050**

| Part number                    | EL1050        |
|--------------------------------|---------------|
| Technology                     | EFB           |
| EAN/GTIN                       | 3661024037327 |
| Voltage                        | 12 V          |
| Capacity                       | 105.0 Ah      |
| CCA                            | 950 A         |
| Length                         | 392 mm        |
| Width                          | 175 mm        |
| Height                         | 190 mm        |
| Box size                       | L06           |
| Polarity                       | ETN 0         |
| Terminal Type                  | EN taper post |
| Hold Down                      | B13           |
| Weights (subject of variation) | 27.20 kg      |