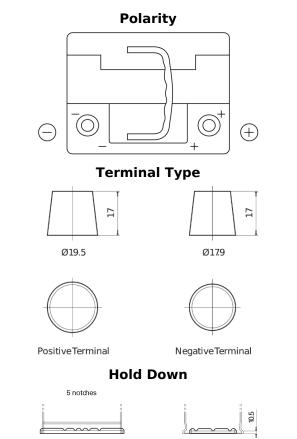

## **EFB EL550**

| Part number                    | EL550         |
|--------------------------------|---------------|
| Technology                     | EFB           |
| EAN/GTIN                       | 3661024036757 |
| Voltage                        | 12 V          |
| Capacity                       | 55.0 Ah       |
| CCA                            | 540 A         |
| Length                         | 207 mm        |
| Width                          | 175 mm        |
| Height                         | 190 mm        |
| Box size                       | L01           |
| Polarity                       | ETN 0         |
| Terminal Type                  | EN taper post |
| Hold Down                      | B13           |
| Weights (subject of variation) | 14.10 kg      |