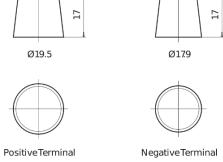

| Part number                    | EL652         |
|--------------------------------|---------------|
| Technology                     | EFB           |
| EAN/GTIN                       | 3661024036542 |
| Voltage                        | 12 V          |
| Capacity                       | 65.0 Ah       |
| CCA                            | 650 A         |
| Length                         | 278 mm        |
| Width                          | 175 mm        |
| Height                         | 175 mm        |
| Box size                       | LB3           |
| Polarity                       | ETN 0         |
| Terminal Type                  | EN taper post |
| Hold Down                      | B13           |
| Weights (subject of variation) | 16.20 kg      |

## Polarity Terminal Type



## **Hold Down**



Design, features and specifications are subject to change without notice. We disclaim any representation or warranty, express or implied, concerning the data or recommendations, and in no event shall be liable for any loss or damage claimed to have arisen as a result. Some products may not be available in your local market.