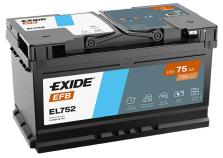

## **EFB EL752**

| Part number                    | EL752         |
|--------------------------------|---------------|
| Technology                     | EFB           |
| EAN/GTIN                       | 3661024036559 |
| Voltage                        | 12 V          |
| Capacity                       | 75.0 Ah       |
| CCA                            | 730 A         |
| Length                         | 315 mm        |
| Width                          | 175 mm        |
| Height                         | 175 mm        |
| Box size                       | LB4           |
| Polarity                       | ETN 0         |
| Terminal Type                  | EN taper post |
| Hold Down                      | B13           |
| Weights (subject of variation) | 18.60 kg      |