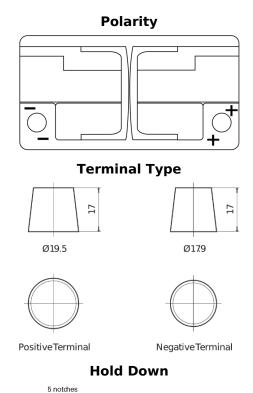

## **EFB EL800**

| Part number                    | EL800         |
|--------------------------------|---------------|
| Technology                     | EFB           |
| EAN/GTIN                       | 3661024035705 |
| Voltage                        | 12 V          |
| Capacity                       | 80.0 Ah       |
| CCA                            | 800 A         |
| Length                         | 315 mm        |
| Width                          | 175 mm        |
| Height                         | 190 mm        |
| Box size                       | L04           |
| Polarity                       | ETN 0         |
| Terminal Type                  | EN taper post |
| Hold Down                      | B13           |
| Weights (subject of variation) | 22.10 kg      |