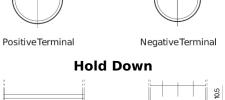

## **EFB EL954**

| Part number                    | EL954         |
|--------------------------------|---------------|
| Technology                     | EFB           |
| EAN/GTIN                       | 3661024036733 |
| Voltage                        | 12 V          |
| Capacity                       | 95.0 Ah       |
| CCA                            | 800 A         |
| Length                         | 306 mm        |
| Width                          | 173 mm        |
| Height                         | 222 mm        |
| Box size                       | D31           |
| Polarity                       | ETN 0         |
| Terminal Type                  | EN taper post |
| Hold Down                      | Korean B1     |
| Weights (subject of variation) | 21.80 kg      |