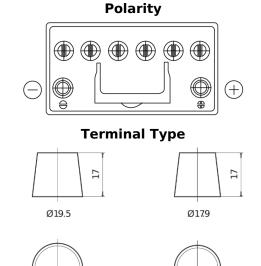

## **EFB EL954**

| Part number                    | EL954         |
|--------------------------------|---------------|
| Technology                     | EFB           |
| EAN/GTIN                       | 3661024036733 |
| Voltage                        | 12 V          |
| Capacity                       | 95.0 Ah       |
| CCA                            | 800 A         |
| Length                         | 306 mm        |
| Width                          | 173 mm        |
| Height                         | 222 mm        |
| Box size                       | D31           |
| Polarity                       | ETN 0         |
| Terminal Type                  | EN taper post |
| Hold Down                      | Korean B1     |
| Weights (subject of variation) | 21.80 kg      |