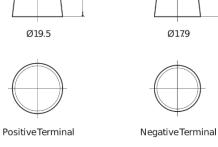

## **EFB EL955**

| Part number                    | EL955         |
|--------------------------------|---------------|
| Technology                     | EFB           |
| EAN/GTIN                       | 3661024036740 |
| Voltage                        | 12 V          |
| Capacity                       | 95.0 Ah       |
| CCA                            | 800 A         |
| Length                         | 306 mm        |
| Width                          | 173 mm        |
| Height                         | 222 mm        |
| Box size                       | D31           |
| Polarity                       | ETN 1         |
| Terminal Type                  | EN taper post |
| Hold Down                      | Korean B1     |
| Weights (subject of variation) | 21.80 kg      |