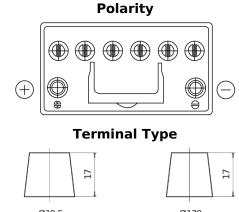

## **EFB EL955**

| Part number                    | EL955         |
|--------------------------------|---------------|
| Technology                     | EFB           |
| EAN/GTIN                       | 3661024036740 |
| Voltage                        | 12 V          |
| Capacity                       | 95.0 Ah       |
| CCA                            | 800 A         |
| Length                         | 306 mm        |
| Width                          | 173 mm        |
| Height                         | 222 mm        |
| Box size                       | D31           |
| Polarity                       | ETN 1         |
| Terminal Type                  | EN taper post |
| Hold Down                      | Korean B1     |
| Weights (subject of variation) | 21.80 kg      |