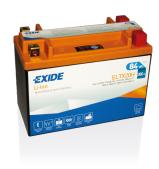

## Li-Ion ELTX20H

| Part number                    | ELTX20H               |
|--------------------------------|-----------------------|
| Technology                     | Li-lon                |
| EAN/GTIN                       | 3661024036856         |
| Voltage                        | 12 V                  |
| Capacity                       | 7.0 Ah                |
| CCA                            | 380 A                 |
| Watt hour                      | 84 Wh                 |
| Length                         | 175 mm                |
| Width                          | 90 mm                 |
| Height                         | 130 mm                |
| Box size                       | C77                   |
| Polarity                       | ETN 1                 |
| Terminal Type                  | M12 (Squad Terminals) |
| Hold Down                      | B0                    |
| Weights (subject of variation) | 1.30 kg               |