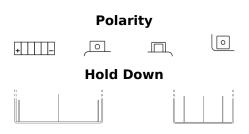

## **Li-Ion ELTX9**

| Part number                    | ELTX9         |
|--------------------------------|---------------|
| Technology                     | Li-Ion        |
| EAN/GTIN                       | 3661024036771 |
| Voltage                        | 12 V          |
| Capacity                       | 3.0 Ah        |
| CCA                            | 180 A         |
| Watt hour                      | 36 Wh         |
| Length                         | 150 mm        |
| Width                          | 90 mm         |
| Height                         | 105 mm        |
| Box size                       | C54           |
| Polarity                       | ETN 1         |
| Terminal Type                  | M12           |
| Hold Down                      | B0            |
| Weights (subject of variation) | 0.70 kg       |