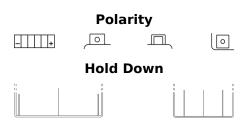

## **Li-Ion ELTZ7S**

| Part number                    | ELTZ7S        |
|--------------------------------|---------------|
| Technology                     | Li-lon        |
| EAN/GTIN                       | 3661024036788 |
| Voltage                        | 12 V          |
| Capacity                       | 2.4 Ah        |
| CCA                            | 150 A         |
| Watt hour                      | 29 Wh         |
| Length                         | 115 mm        |
| Width                          | 70 mm         |
| Height                         | 85 mm         |
| Box size                       | C35           |
| Polarity                       | ETN 0         |
| Terminal Type                  | M12           |
| Hold Down                      | В0            |
| Weights (subject of variation) | 0.60 kg       |