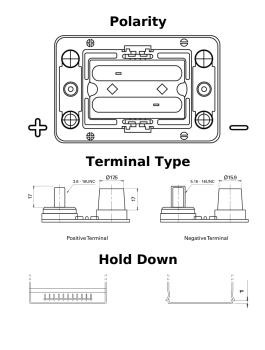

## Start AGM EM1000

| Part number                    | EM1000            |
|--------------------------------|-------------------|
| Technology                     | AGM               |
| EAN/GTIN                       | 3661024036023     |
| Voltage                        | 12 V              |
| Capacity                       | 50.0 Ah           |
| CCA                            | 800 A             |
| MCA                            | 1000              |
| Length                         | 260 mm            |
| Width                          | 173 mm            |
| Height                         | 206 mm            |
| Box size                       | G34               |
| Polarity                       | ETN 1             |
| Terminal Type                  | SAE M 3/8"- 5/16" |
|                                | taper&stud        |
| Hold Down                      | B7                |
| Weights (subject of variation) | 17.90 kg          |