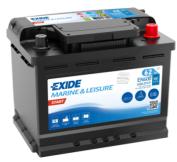

## Start EN600

| Part number                    | EN600         |
|--------------------------------|---------------|
| Technology                     | Flooded       |
| EAN/GTIN                       | 3661024036092 |
| Voltage                        | 12 V          |
| Capacity                       | 62.0 Ah       |
| CCA                            | 540 A         |
| MCA                            | 600           |
| Length                         | 242 mm        |
| Width                          | 175 mm        |
| Height                         | 190 mm        |
| Box size                       | L02           |
| Polarity                       | ETN 0         |
| Terminal Type                  | EN taper post |
| Hold Down                      | B13           |
| Weights (subject of variation) | 14.20 kg      |