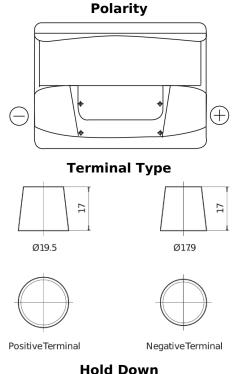

## Start EN600

| Part number                    | EN600         |
|--------------------------------|---------------|
| Technology                     | Flooded       |
| EAN/GTIN                       | 3661024036092 |
| Voltage                        | 12 V          |
| Capacity                       | 62.0 Ah       |
| CCA                            | 540 A         |
| MCA                            | 600           |
| Length                         | 242 mm        |
| Width                          | 175 mm        |
| Height                         | 190 mm        |
| Box size                       | L02           |
| Polarity                       | ETN 0         |
| Terminal Type                  | EN taper post |
| Hold Down                      | B13           |
| Weights (subject of variation) | 14.20 kg      |