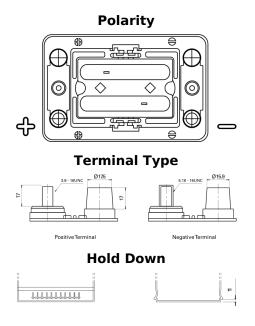

## **Dual AGM EP450**

| Part number                    | EP450             |
|--------------------------------|-------------------|
| Technology                     | AGM               |
| EAN/GTIN                       | 3661024035972     |
| Voltage                        | 12 V              |
| Capacity                       | 50.0 Ah           |
| CCA                            | 750 A             |
| Watt hour                      | 450 Wh            |
| Length                         | 260 mm            |
| Width                          | 173 mm            |
| Height                         | 206 mm            |
| Box size                       | G34               |
| Polarity                       | ETN 1             |
| Terminal Type                  | SAE M 3/8"- 5/16" |
|                                | taper&stud        |
| Hold Down                      | B7                |
| Weights (subject of variation) | 18.60 kg          |