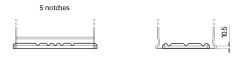

## **Dual AGM EP500**

| Part number                    | EP500         |
|--------------------------------|---------------|
| Technology                     | AGM           |
| EAN/GTIN                       | 3661024036511 |
| Voltage                        | 12 V          |
| Capacity                       | 60.0 Ah       |
| CCA                            | 680 A         |
| Length                         | 242 mm        |
| Width                          | 175 mm        |
| Height                         | 190 mm        |
| Box size                       | L02           |
| Polarity                       | ETN 0         |
| Terminal Type                  | EN taper post |
| Hold Down                      | B13           |
| Weights (subject of variation) | 17.90 kg      |

Ø19.5

1

PositiveTerminal

NegativeTerminal

Ø17.9

17

Hold Down

Design, features and specifications are subject to change without notice. We disclaim any representation or warranty, express or implied, concerning the data or recommendations, and in no event shall be liable for any loss or damage claimed to have arisen as a result. Some products may not be available in your local market.