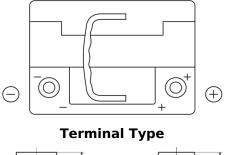

## **Dual AGM EP500**

| Part number                    | EP500         |
|--------------------------------|---------------|
| Technology                     | AGM           |
| EAN/GTIN                       | 3661024036511 |
| Voltage                        | 12 V          |
| Capacity                       | 60.0 Ah       |
| CCA                            | 680 A         |
| Length                         | 242 mm        |
| Width                          | 175 mm        |
| Height                         | 190 mm        |
| Box size                       | L02           |
| Polarity                       | ETN 0         |
| Terminal Type                  | EN taper post |
| Hold Down                      | B13           |
| Weights (subject of variation) | 17.90 kg      |

Ø19.5

1

PositiveTerminal

NegativeTerminal

Ø17.9

17

Hold Down

Design, features and specifications are subject to change without notice. We disclaim any representation or warranty, express or implied, concerning the data or recommendations, and in no event shall be liable for any loss or damage claimed to have arisen as a result. Some products may not be available in your local market.