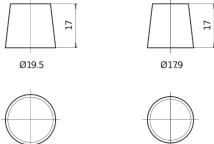

## **Dual AGM EP600**

| Part number                    | EP600         |
|--------------------------------|---------------|
| Technology                     | AGM           |
| EAN/GTIN                       | 3661024036528 |
| Voltage                        | 12 V          |
| Capacity                       | 70.0 Ah       |
| CCA                            | 760 A         |
| Watt hour                      | 600 Wh        |
| Length                         | 278 mm        |
| Width                          | 175 mm        |
| Height                         | 190 mm        |
| Box size                       | L03           |
| Polarity                       | ETN 0         |
| Terminal Type                  | EN taper post |
| Hold Down                      | B13           |
| Weights (subject of variation) | 20.60 kg      |

## Terminal Type

NegativeTerminal

Hold Down

**PositiveTerminal** 

Design, features and specifications are subject to change without notice. We disclaim any representation or warranty, express or implied, concerning the data or recommendations, and in no event shall be liable for any loss or damage claimed to have arisen as a result. Some products may not be available in your local market.