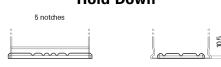

## **Dual AGM EP600**

| Part number                    | EP600         |
|--------------------------------|---------------|
| Technology                     | AGM           |
| EAN/GTIN                       | 3661024036528 |
| Voltage                        | 12 V          |
| Capacity                       | 70.0 Ah       |
| CCA                            | 760 A         |
| Watt hour                      | 600 Wh        |
| Length                         | 278 mm        |
| Width                          | 175 mm        |
| Height                         | 190 mm        |
| Box size                       | L03           |
| Polarity                       | ETN 0         |
| Terminal Type                  | EN taper post |
| Hold Down                      | B13           |
| Weights (subject of variation) | 20.60 kg      |

## Terminal Type

NegativeTerminal

Hold Down

**PositiveTerminal** 

Design, features and specifications are subject to change without notice. We disclaim any representation or warranty, express or implied, concerning the data or recommendations, and in no event shall be liable for any loss or damage claimed to have arisen as a result. Some products may not be available in your local market.