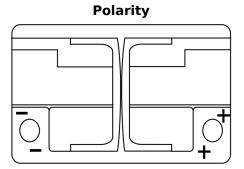

## **Dual AGM EP600**

| Part number                    | EP600         |
|--------------------------------|---------------|
| Technology                     | AGM           |
| EAN/GTIN                       | 3661024036528 |
| Voltage                        | 12 V          |
| Capacity                       | 70.0 Ah       |
| CCA                            | 760 A         |
| Watt hour                      | 600 Wh        |
| Length                         | 278 mm        |
| Width                          | 175 mm        |
| Height                         | 190 mm        |
| Box size                       | L03           |
| Polarity                       | ETN 0         |
| Terminal Type                  | EN taper post |
| Hold Down                      | B13           |
| Weights (subject of variation) | 20.60 kg      |

## Terminal Type

NegativeTerminal

Hold Down

**PositiveTerminal** 

Design, features and specifications are subject to change without notice. We disclaim any representation or warranty, express or implied, concerning the data or recommendations, and in no event shall be liable for any loss or damage claimed to have arisen as a result. Some products may not be available in your local market.