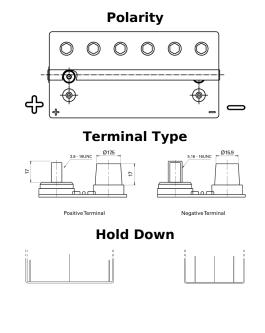

## **Dual AGM EP900**

| Part number                    | EP900             |
|--------------------------------|-------------------|
| Technology                     | AGM               |
| EAN/GTIN                       | 3661024035965     |
| Voltage                        | 12 V              |
| Capacity                       | 100.0 Ah          |
| CCA                            | 800 A             |
| Watt hour                      | 900 Wh            |
| Length                         | 330 mm            |
| Width                          | 173 mm            |
| Height                         | 240 mm            |
| Box size                       | G31               |
| Polarity                       | ETN 1             |
| Terminal Type                  | SAE M 3/8"- 5/16" |
|                                | taper&stud        |
| Hold Down                      | В0                |
| Weights (subject of variation) | 31.00 kg          |