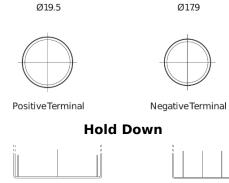

## **Equipment AGM EQ1000**

| Part number                    | EQ1000        |
|--------------------------------|---------------|
| Technology                     | AGM           |
| EAN/GTIN                       | 3661024037471 |
| Voltage                        | 12 V          |
| Capacity                       | 120.0 Ah      |
| Watt hour                      | 1000 Wh       |
| Length                         | 286 mm        |
| Width                          | 269 mm        |
| Height                         | 230 mm        |
| Box size                       | D07           |
| Polarity                       | ETN 2         |
| Terminal Type                  | EN taper post |
| Hold Down                      | В0            |
| Weights (subject of variation) | 40.00 kg      |