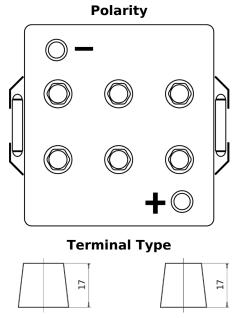

## **Equipment AGM EQ1000**

| Part number                    | EQ1000        |
|--------------------------------|---------------|
| Technology                     | AGM           |
| EAN/GTIN                       | 3661024037471 |
| Voltage                        | 12 V          |
| Capacity                       | 120.0 Ah      |
| Watt hour                      | 1000 Wh       |
| Length                         | 286 mm        |
| Width                          | 269 mm        |
| Height                         | 230 mm        |
| Box size                       | D07           |
| Polarity                       | ETN 2         |
| Terminal Type                  | EN taper post |
| Hold Down                      | В0            |
| Weights (subject of variation) | 40.00 kg      |