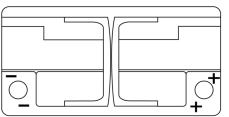

| EQ800         |
|--------------------------------|---------------|
| Technology                     | AGM           |
| EAN/GTIN                       | 3661024037464 |
| Voltage                        | 12 V          |
| Capacity                       | 95.0 Ah       |
| Watt hour                      | 800 Wh        |
| Length                         | 353 mm        |
| Width                          | 175 mm        |
| Height                         | 190 mm        |
| Box size                       | L05           |
| Polarity                       | ETN 0         |
| Terminal Type                  | EN taper post |
| Hold Down                      | B13           |
| Weights (subject of variation) | 26.10 kg      |
| variation                      |               |

Polarity



## **Terminal Type**



17



PositiveTerminal

Ø19.5

NegativeTerminal

Hold Down



Design, features and specifications are subject to change without notice. We disclaim any representation or warranty, express or implied, concerning the data or recommendations, and in no event shall be liable for any loss or damage claimed to have arisen as a result. Some products may not be available in your local market.