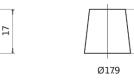

## **Terminal Type**

17

PositiveTerminal

Ø19.5

NegativeTerminal

Hold Down

Design, features and specifications are subject to change without notice. We disclaim any representation or warranty, express or implied, concerning the data or recommendations, and in no event shall be liable for any loss or damage claimed to have arisen as a result. Some products may not be available in your local market.