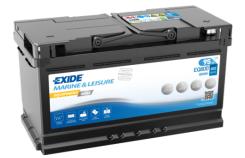

## **Equipment AGM EQ800**

| Part number                    | EQ800         |
|--------------------------------|---------------|
| Technology                     | AGM           |
| EAN/GTIN                       | 3661024037464 |
| Voltage                        | 12 V          |
| Capacity                       | 95.0 Ah       |
| Watt hour                      | 800 Wh        |
| Length                         | 353 mm        |
| Width                          | 175 mm        |
| Height                         | 190 mm        |
| Box size                       | L05           |
| Polarity                       | ETN 0         |
| Terminal Type                  | EN taper post |
| Hold Down                      | B13           |
| Weights (subject of variation) | 26.10 kg      |
| variation                      |               |