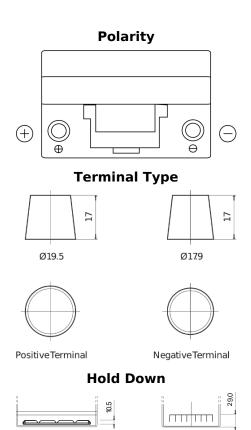

## **Product overview**

CCA

Length Width

Height

Box size

Polarity

variation)

Batteries for Marine and Leisure

510 A Watt hour 350 Wh 270 mm 173 mm 222 mm D26 ETN 1 **Terminal Type** EN taper post Hold Down Korean B1+B6 Weights (subject of 17.40 kg

Design, features and specifications are subject to change without notice. We disclaim any representation or warranty, express or implied, concerning the data or recommendations, and in no event shall be liable for any loss or damage claimed to have arisen as a result. Some products may not be available in your local market.