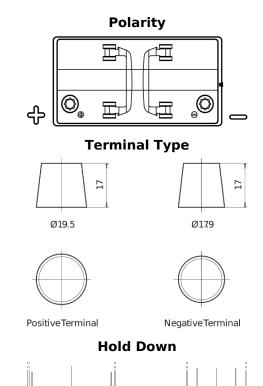

## **Dual ER600**

| Part number                    | ER600         |
|--------------------------------|---------------|
| Technology                     | Flooded       |
| EAN/GTIN                       | 3661024037969 |
| Voltage                        | 12 V          |
| Capacity                       | 120.0 Ah      |
| CCA                            | 800 A         |
| Length                         | 349 mm        |
| Width                          | 175 mm        |
| Height                         | 285 mm        |
| Box size                       | D03           |
| Polarity                       | ETN 1         |
| Terminal Type                  | EN taper post |
| Hold Down                      | В0            |
| Weights (subject of variation) | 31.40 kg      |