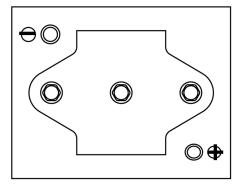

S1000-6**







| Part number                    | ES1000-6      |
|--------------------------------|---------------|
| Technology                     | GEL           |
| EAN/GTIN                       | 3661024035811 |
| Voltage                        | 6 V           |
| Capacity                       | 195.0 Ah      |
| Watt hour                      | 1000 Wh       |
| Length                         | 244 mm        |
| Width                          | 190 mm        |
| Height                         | 275 mm        |
| Box size                       | GC2           |
| Polarity                       | ETN 0         |
| Terminal Type                  | EN taper post |
| Hold Down                      | В0            |
| Weights (subject of variation) | 28.00 kg      |

## **Polarity**



## **Terminal Type**



Design, features and specifications are subject to change without notice. We disclaim any representation or warranty, express or implied, concerning the data or recommendations, and in no event shall be liable for any loss or damage claimed to have arisen as a result. Some products may not be available in your local market.