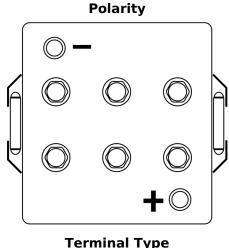

## **Equipment GEL ES1200**

| Part number                    | ES1200        |
|--------------------------------|---------------|
| Technology                     | GEL           |
| EAN/GTIN                       | 3661024035798 |
| Voltage                        | 12 V          |
| Capacity                       | 110.0 Ah      |
| Watt hour                      | 1200 Wh       |
| Length                         | 284 mm        |
| Width                          | 267 mm        |
| Height                         | 226 mm        |
| Box size                       | D07           |
| Polarity                       | ETN 2         |
| Terminal Type                  | EN taper post |
| Hold Down                      | В0            |
| Weights (subject of variation) | 37.50 kg      |

## PositiveTerminal Terminal Type Ø19.5 Ø179 NegativeTerminal Hold Down

Design, features and specifications are subject to change without notice. We disclaim any representation or warranty, express or implied, concerning the data or recommendations, and in no event shall be liable for any loss or damage claimed to have arisen as a result. Some products may not be available in your local market.