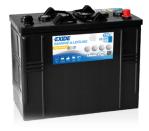

## **Equipment GEL ES1300**

| Part number         | ES1300        | Polarity                          |
|---------------------|---------------|-----------------------------------|
| Technology          | GEL           |                                   |
| EAN/GTIN            | 3661024035781 |                                   |
| Voltage             | 12 V          |                                   |
| Capacity            | 120.0 Ah      | _ [♀ ⊑┘ └॒⊒ ▫♥] ↔                 |
| Watt hour           | 1300 Wh       |                                   |
| Length              | 345 mm        | Terminal Type                     |
| Width               | 171 mm        |                                   |
| Height              | 283 mm        |                                   |
| Box size            | D03           | Ø19.5 Ø179                        |
| Polarity            | ETN 0         |                                   |
| Terminal Type       | EN taper post |                                   |
| Hold Down           | B0            |                                   |
| Weights (subject of | 37.50 kg      | $\psi$                            |
| variation)          |               | PositiveTerminal NegativeTerminal |
|                     |               | Hold Down                         |
|                     |               |                                   |