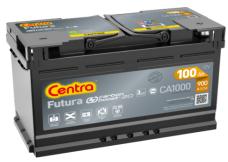

## Futura CA1000

| Part number                    | CA1000        |
|--------------------------------|---------------|
| Technology                     | Flooded       |
| EAN/GTIN                       | 3661024014250 |
| Voltage                        | 12 V          |
| Capacity                       | 100.0 Ah      |
| CCA                            | 900 A         |
| Length                         | 353 mm        |
| Width                          | 175 mm        |
| Height                         | 190 mm        |
| Box size                       | L05           |
| Polarity                       | ETN 0         |
| Terminal Type                  | EN taper post |
| Hold Down                      | B13           |
| Weights (subject of variation) | 22.60 kg      |