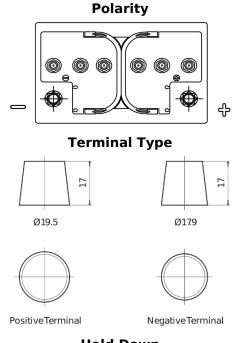

## **Equipment ET550**

| Part number                    | ET550         |
|--------------------------------|---------------|
| Technology                     | Flooded       |
| EAN/GTIN                       | 3661024036344 |
| Voltage                        | 12 V          |
| Capacity                       | 80.0 Ah       |
| Watt hour                      | 550 Wh        |
| Length                         | 278 mm        |
| Width                          | 175 mm        |
| Height                         | 190 mm        |
| Box size                       | L03           |
| Polarity                       | ETN 0         |
| Terminal Type                  | EN taper post |
| Hold Down                      | B13           |
| Weights (subject of variation) | 20.70 kg      |

## **Hold Down**

Design, features and specifications are subject to change without notice. We disclaim any representation or warranty, express or implied, concerning the data or recommendations, and in no event shall be liable for any loss or damage claimed to have arisen as a result. Some products may not be available in your local market.