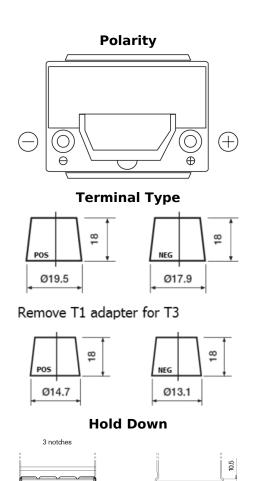

## Futura CA406

| Part number                    | CA406          |
|--------------------------------|----------------|
| Technology                     | Flooded        |
| EAN/GTIN                       | 3661024016919  |
| Voltage                        | 12 V           |
| Capacity                       | 40.0 Ah        |
| CCA                            | 350 A          |
| Length                         | 187 mm         |
| Width                          | 127 mm         |
| Height                         | 220 mm         |
| Box size                       | B19            |
| Polarity                       | ETN 0          |
| Terminal Type                  | JIS taper post |
| Hold Down                      | B1             |
| Weights (subject of variation) | 9.30 kg        |
|                                |                |