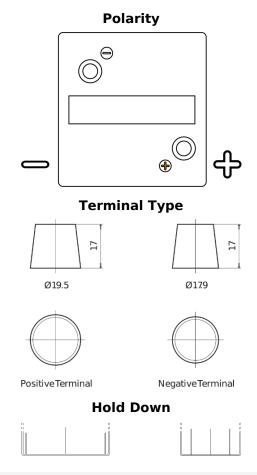

## Vintage EU80-6

| <b>.</b>                       | E1100 C       |
|--------------------------------|---------------|
| Part number                    | EU80-6        |
| Technology                     | Flooded       |
| EAN/GTIN                       | 3661024036160 |
| Voltage                        | 6 V           |
| Capacity                       | 80.0 Ah       |
| CCA                            | 600 A         |
| Length                         | 158 mm        |
| Width                          | 165 mm        |
| Height                         | 220 mm        |
| Box size                       | M02           |
| Polarity                       | ETN 0         |
| Terminal Type                  | EN taper post |
| Hold Down                      | В0            |
| Weights (subject of variation) | 11.00 kg      |