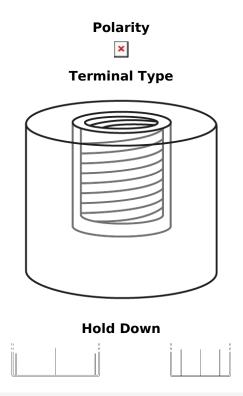

## **Equipment Li-Ion EV1300S/24**

| Part number                    | EV1300S/24    |
|--------------------------------|---------------|
| Technology                     | Li-lon        |
| EAN/GTIN                       | 3661024038003 |
| Voltage                        | 24 V          |
| Capacity                       | 50.0 Ah       |
| Watt hour                      | 1300 Wh       |
| Length                         | 307 mm        |
| Width                          | 170 mm        |
| Height                         | 216 mm        |
| Box size                       | G77           |
| Polarity                       | ETN 1         |
| Terminal Type                  | Female M8     |
| Hold Down                      | В0            |
| Weights (subject of variation) | 12.00 kg      |