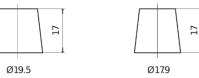

|
|--------------------------------|---------------|
| Technology                     | EFB           |
| EAN/GTIN                       | 3661024037488 |
| Voltage                        | 12 V          |
| Capacity                       | 70.0 Ah       |
| CCA                            | 760 A         |
| Watt hour                      | 600 Wh        |
| Length                         | 278 mm        |
| Width                          | 175 mm        |
| Height                         | 190 mm        |
| Box size                       | L03           |
| Polarity                       | ETN 0         |
| Terminal Type                  | EN taper post |
| Hold Down                      | B13           |
| Weights (subject of variation) | 19.30 kg      |





## **Terminal Type**







PositiveTerminal

### **Hold Down**

5 notches 10.5  $\sim\sim\sim$ 

Design, features and specifications are subject to change without notice. We disclaim any representation or warranty, express or implied, concerning the data or recommendations, and in no event shall be liable for any loss or damage claimed to have arisen as a result. Some products may not be available in your local market.