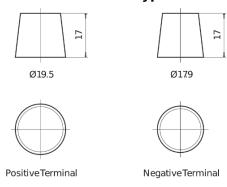

|
|--------------------------------|---------------|
| Technology                     | EFB           |
| EAN/GTIN                       | 3661024037495 |
| Voltage                        | 12 V          |
| Capacity                       | 100.0 Ah      |
| CCA                            | 900 A         |
| Watt hour                      | 850 Wh        |
| Length                         | 353 mm        |
| Width                          | 175 mm        |
| Height                         | 190 mm        |
| Box size                       | L05           |
| Polarity                       | ETN 0         |
| Terminal Type                  | EN taper post |
| Hold Down                      | B13           |
| Weights (subject of variation) | 25.50 kg      |



## **Terminal Type**



## **Hold Down**



Design, features and specifications are subject to change without notice. We disclaim any representation or warranty, express or implied, concerning the data or recommendations, and in no event shall be liable for any loss or damage claimed to have arisen as a result. Some products may not be available in your local market.