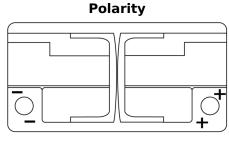

## **Dual EFB EZ850**

| Part number                    | EZ850         |
|--------------------------------|---------------|
| Technology                     | EFB           |
| EAN/GTIN                       | 3661024037495 |
| Voltage                        | 12 V          |
| Capacity                       | 100.0 Ah      |
| CCA                            | 900 A         |
| Watt hour                      | 850 Wh        |
| Length                         | 353 mm        |
| Width                          | 175 mm        |
| Height                         | 190 mm        |
| Box size                       | L05           |
| Polarity                       | ETN 0         |
| Terminal Type                  | EN taper post |
| Hold Down                      | B13           |
| Weights (subject of variation) | 25.50 kg      |