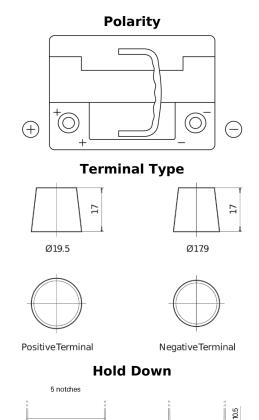

## Futura CA601

| Part number                    | CA601         |
|--------------------------------|---------------|
| Technology                     | Flooded       |
| EAN/GTIN                       | 3661024014236 |
| Voltage                        | 12 V          |
| Capacity                       | 60.0 Ah       |
| CCA                            | 600 A         |
| Length                         | 242 mm        |
| Width                          | 175 mm        |
| Height                         | 190 mm        |
| Box size                       | L02           |
| Polarity                       | ETN 1         |
| Terminal Type                  | EN taper post |
| Hold Down                      | B13           |
| Weights (subject of variation) | 15.00 kg      |