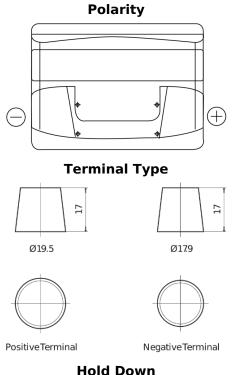

## Formula FB442

| Part number                    | FB442         |
|--------------------------------|---------------|
| Technology                     | Flooded       |
| EAN/GTIN                       | 3661024044608 |
| Voltage                        | 12 V          |
| Capacity                       | 44.0 Ah       |
| CCA                            | 420 A         |
| Length                         | 207 mm        |
| Width                          | 175 mm        |
| Height                         | 175 mm        |
| Box size                       | LB1           |
| Polarity                       | ETN 0         |
| Terminal Type                  | EN taper post |
| Hold Down                      | B13           |
| Weights (subject of variation) | 10.60 kg      |