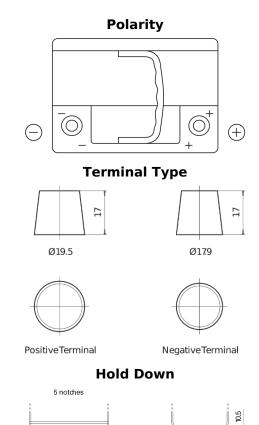

## **Futura CA640**

| Part number                    | CA640         |
|--------------------------------|---------------|
| Technology                     | Flooded       |
| EAN/GTIN                       | 3661024014229 |
| Voltage                        | 12 V          |
| Capacity                       | 64.0 Ah       |
| CCA                            | 640 A         |
| Length                         | 242 mm        |
| Width                          | 175 mm        |
| Height                         | 190 mm        |
| Box size                       | L02           |
| Polarity                       | ETN 0         |
| Terminal Type                  | EN taper post |
| Hold Down                      | B13           |
| Weights (subject of variation) | 14.90 kg      |