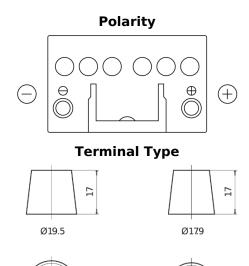

## Formula FB450

| Part number                    | FB450         |
|--------------------------------|---------------|
| Technology                     | Flooded       |
| EAN/GTIN                       | 3661024044493 |
| Voltage                        | 12 V          |
| Capacity                       | 45.0 Ah       |
| CCA                            | 330 A         |
| Length                         | 220 mm        |
| Width                          | 135 mm        |
| Height                         | 225 mm        |
| Box size                       | E02           |
| Polarity                       | ETN 0         |
| Terminal Type                  | EN taper post |
| Hold Down                      | B1            |
| Weights (subject of variation) | 12.50 kg      |