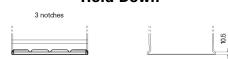

## Formula FB450

| Part number                    | FB450         |
|--------------------------------|---------------|
| Technology                     | Flooded       |
| EAN/GTIN                       | 3661024044493 |
| Voltage                        | 12 V          |
| Capacity                       | 45.0 Ah       |
| CCA                            | 330 A         |
| Length                         | 220 mm        |
| Width                          | 135 mm        |
| Height                         | 225 mm        |
| Box size                       | E02           |
| Polarity                       | ETN 0         |
| Terminal Type                  | EN taper post |
| Hold Down                      | B1            |
| Weights (subject of variation) | 12.50 kg      |