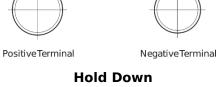

## Formula FB450

| Part number                    | FB450         |
|--------------------------------|---------------|
| Technology                     | Flooded       |
| EAN/GTIN                       | 3661024044493 |
| Voltage                        | 12 V          |
| Capacity                       | 45.0 Ah       |
| CCA                            | 330 A         |
| Length                         | 220 mm        |
| Width                          | 135 mm        |
| Height                         | 225 mm        |
| Box size                       | E02           |
| Polarity                       | ETN 0         |
| Terminal Type                  | EN taper post |
| Hold Down                      | B1            |
| Weights (subject of variation) | 12.50 kg      |