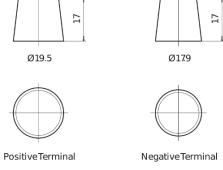

## Formula FB451

| Part number                    | FB451         |
|--------------------------------|---------------|
| Technology                     | Flooded       |
| EAN/GTIN                       | 3661024044486 |
| Voltage                        | 12 V          |
| Capacity                       | 45.0 Ah       |
| CCA                            | 330 A         |
| Length                         | 220 mm        |
| Width                          | 135 mm        |
| Height                         | 225 mm        |
| Box size                       | E02           |
| Polarity                       | ETN 1         |
| Terminal Type                  | EN taper post |
| Hold Down                      | B1            |
| Weights (subject of variation) | 12.50 kg      |