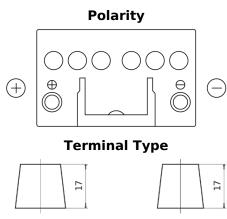

## Formula FB451

| Part number                    | FB451         |
|--------------------------------|---------------|
| Technology                     | Flooded       |
| EAN/GTIN                       | 3661024044486 |
| Voltage                        | 12 V          |
| Capacity                       | 45.0 Ah       |
| CCA                            | 330 A         |
| Length                         | 220 mm        |
| Width                          | 135 mm        |
| Height                         | 225 mm        |
| Box size                       | E02           |
| Polarity                       | ETN 1         |
| Terminal Type                  | EN taper post |
| Hold Down                      | B1            |
| Weights (subject of variation) | 12.50 kg      |