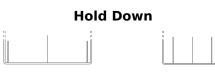

## Formula FB454

| Part number                    | FB454         |
|--------------------------------|---------------|
| Technology                     | Flooded       |
| EAN/GTIN                       | 3661024044370 |
| Voltage                        | 12 V          |
| Capacity                       | 45.0 Ah       |
| CCA                            | 330 A         |
| Length                         | 237 mm        |
| Width                          | 127 mm        |
| Height                         | 227 mm        |
| Box size                       | B24           |
| Polarity                       | ETN 0         |
| Terminal Type                  | EN taper post |
| Hold Down                      | В0            |
| Weights (subject of variation) | 11.40 kg      |