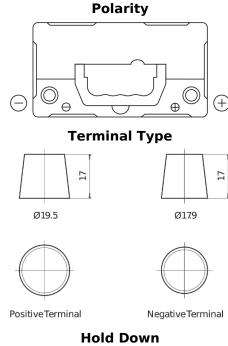

## Formula FB454

| Part number                    | FB454         |
|--------------------------------|---------------|
| Technology                     | Flooded       |
| EAN/GTIN                       | 3661024044370 |
| Voltage                        | 12 V          |
| Capacity                       | 45.0 Ah       |
| CCA                            | 330 A         |
| Length                         | 237 mm        |
| Width                          | 127 mm        |
| Height                         | 227 mm        |
| Box size                       | B24           |
| Polarity                       | ETN 0         |
| Terminal Type                  | EN taper post |
| Hold Down                      | В0            |
| Weights (subject of variation) | 11.40 kg      |