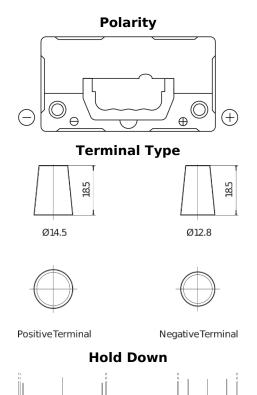

## Formula FB456

| Part number                    | FB456          |
|--------------------------------|----------------|
| Technology                     | Flooded        |
| EAN/GTIN                       | 3661024044356  |
| Voltage                        | 12 V           |
| Capacity                       | 45.0 Ah        |
| CCA                            | 330 A          |
| Length                         | 237 mm         |
| Width                          | 127 mm         |
| Height                         | 227 mm         |
| Box size                       | B24            |
| Polarity                       | ETN 0          |
| Terminal Type                  | JIS taper post |
| Hold Down                      | В0             |
| Weights (subject of variation) | 11.40 kg       |