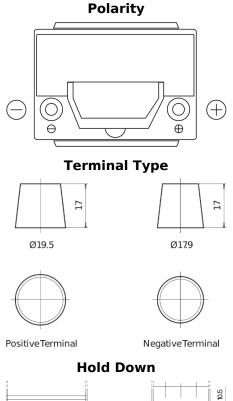

## **Futura CA654**

| Part number                    | CA654         |
|--------------------------------|---------------|
| Technology                     | Flooded       |
| EAN/GTIN                       | 3661024016483 |
| Voltage                        | 12 V          |
| Capacity                       | 65.0 Ah       |
| CCA                            | 580 A         |
| Length                         | 230 mm        |
| Width                          | 173 mm        |
| Height                         | 222 mm        |
| Box size                       | D23           |
| Polarity                       | ETN 0         |
| Terminal Type                  | EN taper post |
| Hold Down                      | Korean B1     |
| Weights (subject of variation) | 16.00 kg      |