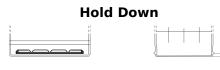

## **Futura CA654**

| Part number                    | CA654         |
|--------------------------------|---------------|
| Technology                     | Flooded       |
| EAN/GTIN                       | 3661024016483 |
| Voltage                        | 12 V          |
| Capacity                       | 65.0 Ah       |
| CCA                            | 580 A         |
| Length                         | 230 mm        |
| Width                          | 173 mm        |
| Height                         | 222 mm        |
| Box size                       | D23           |
| Polarity                       | ETN 0         |
| Terminal Type                  | EN taper post |
| Hold Down                      | Korean B1     |
| Weights (subject of variation) | 16.00 kg      |