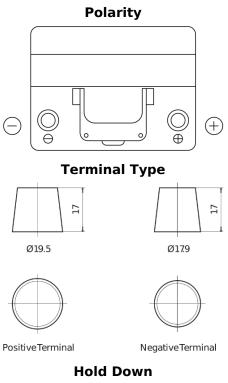

## Formula FB604

|  | Part number                    | FB604         |
|--|--------------------------------|---------------|
|  | Technology                     | Flooded       |
|  | EAN/GTIN                       | 3661024044417 |
|  | Voltage                        | 12 V          |
|  | Capacity                       | 60.0 Ah       |
|  | CCA                            | 480 A         |
|  | Length                         | 230 mm        |
|  | Width                          | 173 mm        |
|  | Height                         | 222 mm        |
|  | Box size                       | D23           |
|  | Polarity                       | ETN 0         |
|  | Terminal Type                  | EN taper post |
|  | Hold Down                      | Korean B1     |
|  | Weights (subject of variation) | 14.60 kg      |
|  |                                |               |