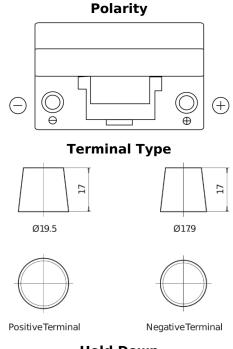

## Formula FB704

| Part number                    | FB704         |
|--------------------------------|---------------|
| Technology                     | Flooded       |
| EAN/GTIN                       | 3661024044431 |
| Voltage                        | 12 V          |
| Capacity                       | 70.0 Ah       |
| CCA                            | 540 A         |
| Length                         | 270 mm        |
| Width                          | 173 mm        |
| Height                         | 222 mm        |
| Box size                       | D26           |
| Polarity                       | ETN 0         |
| Terminal Type                  | EN taper post |
| Hold Down                      | Korean B1+B6  |
| Weights (subject of variation) | 16.10 kg      |