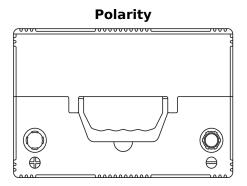

## Formula FB708

| Part number                    | FB708                       |
|--------------------------------|-----------------------------|
| Technology                     | Flooded                     |
| EAN/GTIN                       | 3661024046992               |
| Voltage                        | 12 V                        |
| Capacity                       | 70.0 Ah                     |
| CCA                            | 740 A                       |
| Length                         | 260 mm                      |
| Width                          | 180 mm                      |
| Height                         | 186 mm                      |
| Box size                       | G78                         |
| Polarity                       | ETN 1                       |
| Terminal Type                  | SAE S 3/8" side<br>Terminal |
| Hold Down                      | B7                          |
| Weights (subject of variation) | 16.70 kg                    |