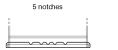

## Formula FB712

| Part number                    | FB712         |
|--------------------------------|---------------|
| Technology                     | Flooded       |
| EAN/GTIN                       | 3661024044646 |
| Voltage                        | 12 V          |
| Capacity                       | 71.0 Ah       |
| CCA                            | 670 A         |
| Length                         | 278 mm        |
| Width                          | 175 mm        |
| Height                         | 175 mm        |
| Box size                       | LB3           |
| Polarity                       | ETN 0         |
| Terminal Type                  | EN taper post |
| Hold Down                      | B13           |
| Weights (subject of variation) | 15.30 kg      |

## **Hold Down**

Design, features and specifications are subject to change without notice. We disclaim any representation or warranty, express or implied, concerning the data or recommendations, and in no event shall be liable for any loss or damage claimed to have arisen as a result. Some products may not be available in your local market.