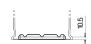

## Formula FB712

| Part number                    | FB712         |
|--------------------------------|---------------|
| Technology                     | Flooded       |
| EAN/GTIN                       | 3661024044646 |
| Voltage                        | 12 V          |
| Capacity                       | 71.0 Ah       |
| CCA                            | 670 A         |
| Length                         | 278 mm        |
| Width                          | 175 mm        |
| Height                         | 175 mm        |
| Box size                       | LB3           |
| Polarity                       | ETN 0         |
| Terminal Type                  | EN taper post |
| Hold Down                      | B13           |
| Weights (subject of variation) | 15.30 kg      |

## **Hold Down**

Design, features and specifications are subject to change without notice. We disclaim any representation or warranty, express or implied, concerning the data or recommendations, and in no event shall be liable for any loss or damage claimed to have arisen as a result. Some products may not be available in your local market.