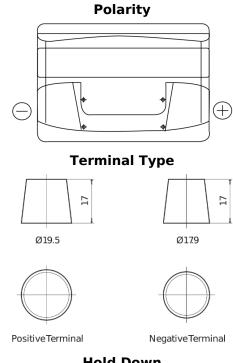

## Formula FB712

| Part number                    | FB712         |
|--------------------------------|---------------|
| Technology                     | Flooded       |
| EAN/GTIN                       | 3661024044646 |
| Voltage                        | 12 V          |
| Capacity                       | 71.0 Ah       |
| CCA                            | 670 A         |
| Length                         | 278 mm        |
| Width                          | 175 mm        |
| Height                         | 175 mm        |
| Box size                       | LB3           |
| Polarity                       | ETN 0         |
| Terminal Type                  | EN taper post |
| Hold Down                      | B13           |
| Weights (subject of variation) | 15.30 kg      |