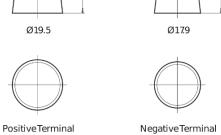

| Part number                    | CA722         |
|--------------------------------|---------------|
| Technology                     | Flooded       |
| EAN/GTIN                       | 3661024014281 |
| Voltage                        | 12 V          |
| Capacity                       | 72.0 Ah       |
| CCA                            | 720 A         |
| Length                         | 278 mm        |
| Width                          | 175 mm        |
| Height                         | 175 mm        |
| Box size                       | LB3           |
| Polarity                       | ETN 0         |
| Terminal Type                  | EN taper post |
| Hold Down                      | B13           |
| Weights (subject of variation) | 15.90 kg      |

## Polarity Terminal Type Ø19.5



## **Hold Down**



Design, features and specifications are subject to change without notice. We disclaim any representation or warranty, express or implied, concerning the data or recommendations, and in no event shall be liable for any loss or damage claimed to have arisen as a result. Some products may not be available in your local market.