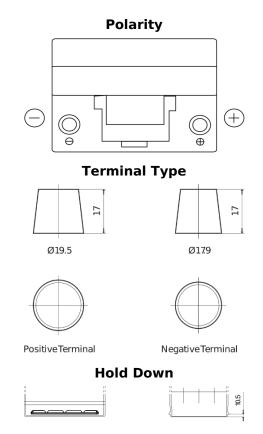

## Formula FB954

| Part number                    | FB954         |
|--------------------------------|---------------|
| Technology                     | Flooded       |
| EAN/GTIN                       | 3661024044455 |
| Voltage                        | 12 V          |
| Capacity                       | 95.0 Ah       |
| CCA                            | 760 A         |
| Length                         | 306 mm        |
| Width                          | 173 mm        |
| Height                         | 222 mm        |
| Box size                       | D31           |
| Polarity                       | ETN 0         |
| Terminal Type                  | EN taper post |
| Hold Down                      | Korean B1     |
| Weights (subject of variation) | 20.60 kg      |