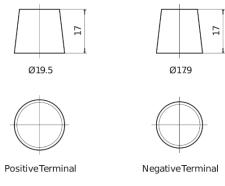

number                    | FD851T        |
|--------------------------------|---------------|
| Technology                     | GEL           |
| EAN/GTIN                       | 3661024047388 |
| Voltage                        | 12 V          |
| Capacity                       | 85.0 Ah       |
| CCA                            | 350 A         |
| Length                         | 349 mm        |
| Width                          | 175 mm        |
| Height                         | 235 mm        |
| Box size                       | D02           |
| Polarity                       | ETN 1         |
| Terminal Type                  | EN taper post |
| Hold Down                      | В0            |
| Weights (subject of variation) | 29.50 kg      |

## **Polarity**



## **Terminal Type**



#### **Hold Down**



Design, features and specifications are subject to change without notice. We disclaim any representation or warranty, express or implied, concerning the data or recommendations, and in no event shall be liable for any loss or damage claimed to have arisen as a result. Some products may not be available in your local market.