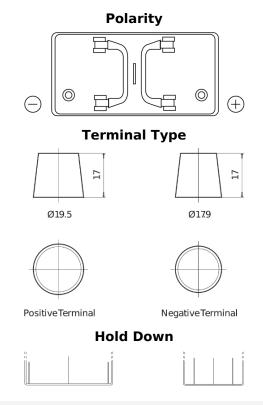

## StartPRO FG1100

| Part number                    | FG1100        |
|--------------------------------|---------------|
| Technology                     | Flooded       |
| EAN/GTIN                       | 3661024045377 |
| Voltage                        | 12 V          |
| Capacity                       | 110.0 Ah      |
| CCA                            | 750 A         |
| Length                         | 349 mm        |
| Width                          | 175 mm        |
| Height                         | 235 mm        |
| Box size                       | D02           |
| Polarity                       | ETN 0         |
| Terminal Type                  | EN taper post |
| Hold Down                      | В0            |
| Weights (subject of variation) | 25.40 kg      |