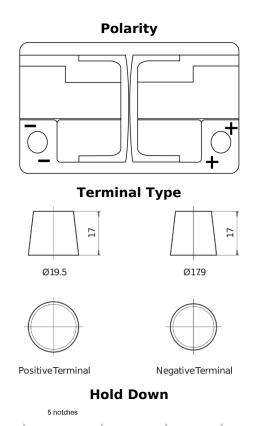

## Futura CA770

| Part number                    | CA770         |
|--------------------------------|---------------|
| Technology                     | Flooded       |
| EAN/GTIN                       | 3661024014243 |
| Voltage                        | 12 V          |
| Capacity                       | 77.0 Ah       |
| CCA                            | 760 A         |
| Length                         | 278 mm        |
| Width                          | 175 mm        |
| Height                         | 190 mm        |
| Box size                       | L03           |
| Polarity                       | ETN 0         |
| Terminal Type                  | EN taper post |
| Hold Down                      | B13           |
| Weights (subject of variation) | 17.50 kg      |