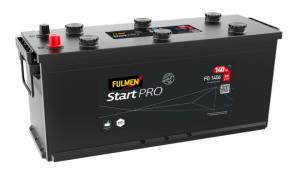

## StartPRO FG1406

| Part number                    | FG1406        |
|--------------------------------|---------------|
| Technology                     | Flooded       |
| EAN/GTIN                       | 3661024045490 |
| Voltage                        | 12 V          |
| Capacity                       | 140.0 Ah      |
| CCA                            | 800 A         |
| Length                         | 510 mm        |
| Width                          | 175 mm        |
| Height                         | 225 mm        |
| Box size                       | D08           |
| Polarity                       | ETN 4         |
| Terminal Type                  | EN taper post |
| Hold Down                      | B3            |
| Weights (subject of variation) | 33.50 kg      |