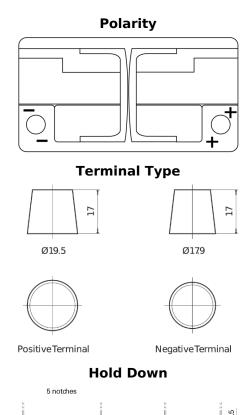

## **Futura CA852**

| Part number                    | CA852         |
|--------------------------------|---------------|
| Technology                     | Flooded       |
| EAN/GTIN                       | 3661024014298 |
| Voltage                        | 12 V          |
| Capacity                       | 85.0 Ah       |
| CCA                            | 800 A         |
| Length                         | 315 mm        |
| Width                          | 175 mm        |
| Height                         | 175 mm        |
| Box size                       | LB4           |
| Polarity                       | ETN 0         |
| Terminal Type                  | EN taper post |
| Hold Down                      | B13           |
| Weights (subject of variation) | 18.60 kg      |