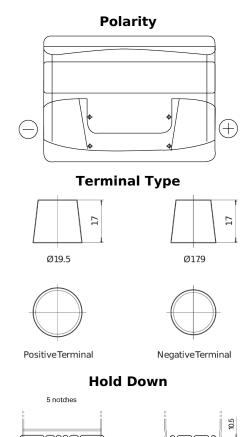

## **Batteries for Cars**

| Part number                    | CB500         |
|--------------------------------|---------------|
| Technology                     | Flooded       |
| EAN/GTIN                       | 3661024014519 |
| Voltage                        | 12 V          |
| Capacity                       | 50 Ah         |
| CCA                            | 450 A         |
| Length                         | 207 mm        |
| Width                          | 175 mm        |
| Height                         | 190 mm        |
| Box size                       | L01           |
| Polarity                       | ETN 0         |
| Terminal Type                  | EN taper post |
| Hold Down                      | B13           |
| Weights (subject of variation) | 12.10 kg      |